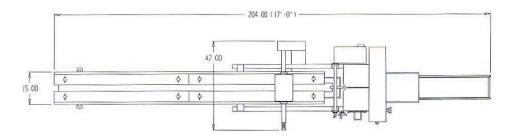

# Platinum SR60 Model Shrink Random Horizontal Wrapper

Overall Dimensions 204" x 42" x 65"

# ■Machine Size (Approx.)

Length - 204" Width - 42" Height - 65"