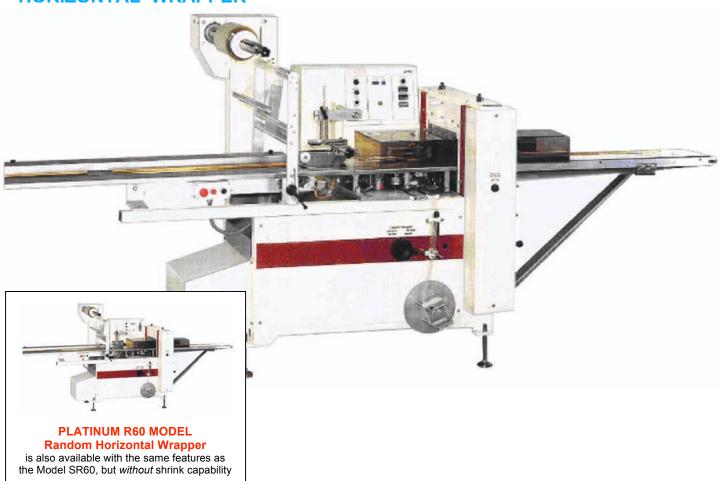

# **SR60 MODEL**

SHRINK RANDOM HORIZONTAL WRAPPER

Platinum's SR60 Model Random Length Horizontal Shrink Wrapper is specifically designed to overwrap products such as window shades, molding, loaves of bread and specialty tubing which are consistent in terms of height and width, but may vary in length.

Equipped with special sensing devices to measure the length of any package, the SR60 makes an end seal at the precise place a seal is required.

The operator places the product on the infeed conveyor belt, which automatically transports the

product into a film tube created by an adjustable former. When the product's leading edge reaches a photo cell, the rotary end crimper cycles, thus sealing that edge. When the trailing edge is sensed, the end crimper rotates again to make the trailing seal.

Because each product is sensed continuously by the wrapper, products of many different lengths can follow one another into the wrapper. This means you can wrap products of random lengths without the slightest hesitation up to 120 feet of shrink film per minute.