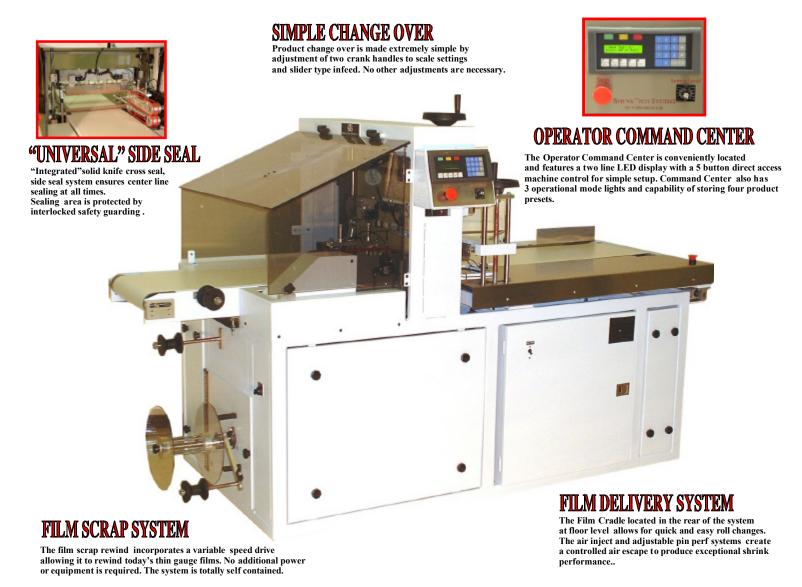

## THE PLATINUM PACKAGING GROUP



## **SYSTEMS SPECIFICATIONS:**

| MODEL | PACKAGE SIZE |        |                 | MACHINE SPECIFICATIONS |       |        |
|-------|--------------|--------|-----------------|------------------------|-------|--------|
|       | WIDTH        | HEIGHT | LENGTH          | LENGTH                 | WIDTH | HEIGHT |
| PPG17 | 2" to 16"    | to 8"  | INFINITE        | 91"                    | 43"   | 60"    |
| PPG22 | 4" to 21"    | to 8"  | <b>INFINITE</b> | 100"                   | 51"   | 60"    |
| PPG30 | 6" to 29"    | to 8"  | INFINITE        | 108"                   | 64"   | 60"    |



ELECTRICAL: 120 volt, 15 amps AIR REQUIREMENTS: 1CFM @ 80 psi SPEED: 0-100 fpm up to 60 p/p/m CONVEYOR HEIGHT: Adjustable 34" to 36"

THE PLATINUM PACKAGING GROUP

So. California Office: 7627 Somerse