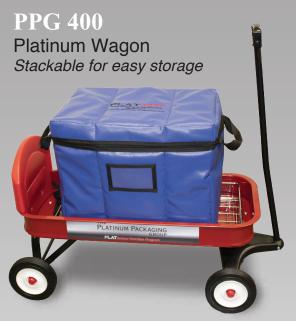

### THE PLATINUM PACKAGING GROUP



# **PLATSchool Nutrition Program**

## NON CONGREGATE / SCHOOL NUTRITION

#### Recommended Equipment for Feeding in the Classroom



#### PPG 200 / PPG 427VGD

Insulated Bag Hold a standard milk crate





#### **PPG 800**

Thermal Accumulator Extend the time you can hold products at the necessary temperatures. Freeze or Heat to 300°F.



Each Classroom: One Wagon, two PPG 200 insulated bags and one or two Thermal Accumulator

THE PLATINUM PACKAGING GROUP T: (562) 630-6700 / fax: 6716 FOR MORE INFORMATION: www.platinumpkggroup.com • keysupport@platinumpkggroup.com