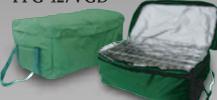

#### PPG-427VGD

**PPG-2016** 

Insulated Bag Fits three 4" baskets or five 2-1/2" baskets L x W x H 29x16.5x12.5