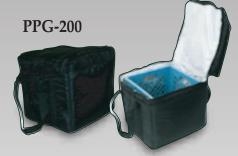

Insulated Bag

milk crate

LxWxH

20x16x13

Fits a standard

\*ALUM 6-12

Aluminum plates\* Act as a heat source. We recommend 2 per bag L x W x H  $12x6x^{3/4}$ "

THE PLATINUM PACKAGING GROUP T: (562) 630-6700 / fax: 6716 FOR MORE INFORMATION: