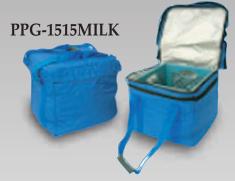

## PPG-419VGD

Insulated Bag Fits three 4" baskets or five 2-1/2" baskets  $L \times W \times H$ 24.5 x17 x14.5

**Insulated Bag** 

milk crate

LxWxH

15x15x15

Fits a standard

Insulated Bag Perfect for breakfast in the classroom. Fits two B200 bags in a wagon. L x W x H 14x15x14