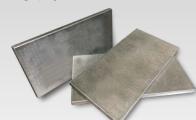

Special Orders: zipper closures, custom screen print and insulated rack covers.

\*Aluminum Plates can be heated up to 350 F (for 30 minutes) and used as a heat source when placed in the base of each bag. The plates acts as a heat source to keep products hot.

Insulated Bag

milk crate

LxWxH

20x16x13

Fits a standard

\*ALUM 6-12

Aluminum plates\* Act as a heat source. We recommend 2 per bag L x W x H  $12x6x^{3/4}$ "

THE PLATINUM PACKAGING GROUP T: (562) 630-6700 / fax: 6716 FOR MORE INFORMATION: