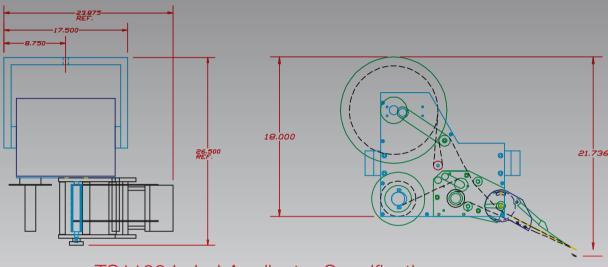

#### TS1100 Label Applicator Specifications

| Speed                    | 1100 linear inches per minute.                                                                                                                                                  |
|--------------------------|---------------------------------------------------------------------------------------------------------------------------------------------------------------------------------|
| Accuracy                 | ± 1/32 of an inch with consistent product dimensions                                                                                                                            |
| Control Electronics      | Microprocessor Controller                                                                                                                                                       |
| Label Size               | Minimum: Wipe-on: 1/2" by 1/2"; Wrap: 1" by 1"<br>Maximum: Wipe-on: 6-1/2" by 18.00"; Wrap 6-1/2" by 10.00"                                                                     |
| Electrical               | 115 VAC, 50/60 Hertz, 5 Amps                                                                                                                                                    |
| <b>Product Detection</b> | Photoelectric                                                                                                                                                                   |
| Label Capacity           | 6.5" web width, 12" diameter label roll, 3" core                                                                                                                                |
| Options                  | Low Label Warning Out of Label Warning Web Break Warning Rate Compensation Label/Product Counter Clear Label Sensor Hot Stamp Imprinter Oversize Web Width Imprint Verification |