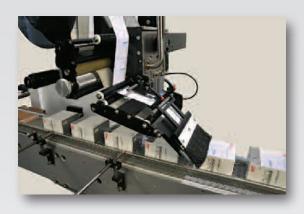

### TS1100 Automatic Label Applicator Head

The ST1100 Automatic
Label Applicator is a high
performance labeling head
capable of speeds of up to 1100
linear inches per minute. It comes
complete with a direct drive DC
stepper motor, powered rewind,
a 6.5-inch web width, and a
standard 12-inch diameter label roll
capacity. Under microprocessor
control, the ST1100 is accurate to
+ 1/32 of an inch.

- Heavy duty construction specifically designed for industrial applications.
- Microprocessor controller gives flexible and accurate label placement.
- Stainless steel and anodized aluminum provide protection from corrosive environments.
- Solid drive construction ensures even pressure to the label web resulting in extremely accurate label placement.
- The applicator head can be oriented to any attitude for side top or bottom placement.
- Handles a full assortment of label shapes and sizes.