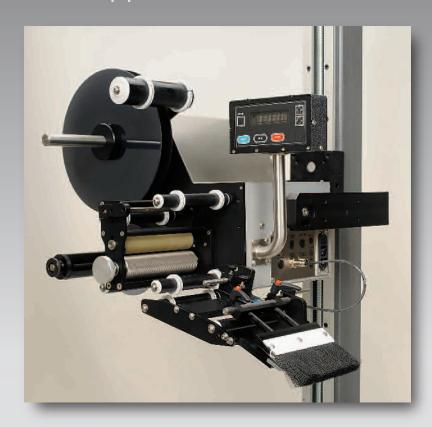

### TS1100 Automatic Label Applicator Head

The ST1100 Automatic
Label Applicator is a high
performance labeling head
capable of speeds of up to 1100
linear inches per minute. It comes
complete with a direct drive DC
stepper motor, powered rewind,
a 6.5-inch web width, and a
standard 12-inch diameter label roll
capacity. Under microprocessor
control, the ST1100 is accurate to
+ 1/32 of an inch.

- Heavy duty construction specifically designed for industrial applications.
- Microprocessor controller gives flexible and accurate label placement.
- Stainless steel and anodized aluminum provide protection from corrosive environments.
- Solid drive construction ensures even pressure to the label web resulting in extremely accurate label placement.
- The applicator head can be oriented to any attitude for side top or bottom placement.
- Handles a full assortment of label shapes and sizes.