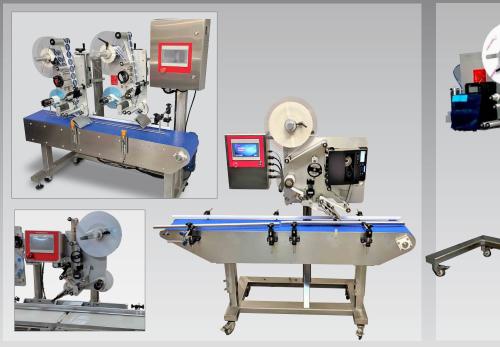

## Concept C300PA-T

- Configured for tamp application to sides or top (specify with order) of cartons moving on a conveyor.
- Tamp pad is configured for desired label size and easily changed if other label sizes are desired.
- Label head mounting position available for Landscape or Portrait label position. Landscape refers to label dispensing horizontally; Portrait labels dispense vertically.
- No-tool label head positioning on Tee stand with leveling feet and casters for standalone applications where used on customer's conveyor.

- Accepts label rolls to 14-inch OD on 3-inch cores.
- Powered rewind responds to dancer position.
- Available thermal-transfer with ribbon or direct-thermal.
- Sato S84ex industrial print engine prints at 305dpi resolution up to 14-inches per second.
- PLC Controlled with touch-screen Operator Interface
- For applications to 60 labels per minute (based on 4 x 4 label size)
- 208-230VAC, single phase, 10A (available 120VAC)
- 80-135 PSI air supply