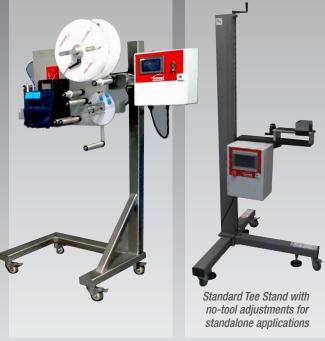

## Concept C300PA-T

- Configured for tamp application to sides or top (specify with order) of cartons moving on a conveyor.
- Tamp pad is configured for desired label size and easily changed if other label sizes are desired.
- Label head mounting position available for Landscape or Portrait label position. Landscape refers to label dispensing horizontally; Portrait labels dispense vertically.
- No-tool label head positioning on Tee stand with leveling feet and casters for standalone applications where used on customer's conveyor.

- Accepts label rolls to 14-inch OD on 3-inch cores.
- Powered rewind responds to dancer position.
- Available thermal-transfer with ribbon or direct-thermal.
- Sato S84ex industrial print engine prints at 305dpi resolution up to 14-inches per second.
- PLC Controlled with touch-screen Operator Interface
- For applications to 60 labels per minute (based on 4 x 4 label size)
- 208-230VAC, single phase, 10A (available 120VAC)
- 80-135 PSI air supply