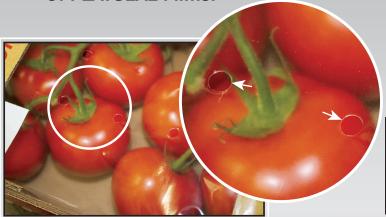

### MACRO HOLE PUNCH

The Macro Hole Punch Machine has arrived!

#### FOR MACRO HOLE PUNCHING ON ROLLSTOCK PKG. SUBSTRATES

- We offer a pattern of 0.25 " to 0.125" in diameter.
- We electronically can center the pattern location within minutes
- Available for Tolling of Your Materials or Adding Value To The Line Of PLATSEAL Films.