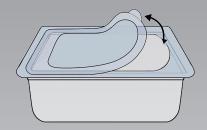

### RESEAL WITH LABEL

#### **TECHNICAL**

Surface or reverse printing

Seals to APET, CPET, PCR PET, PETG, PP

#### **APPLICATIONS & MARKETS**

Confectionery, Dairy

Fresh Fruit, Frozen Foods

Salads

Heatable Dual Ovenable

#### **FEATURES**

High clarity, easy peel Customizable perforations for OTR/ventilation using hot needle, laser hole

Embedded/coated anti-fog

Low to very high oxygen barriers

Great machinability