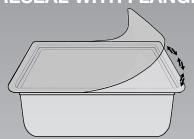

#### **RESEAL WITH FLANGE**

#### **TECHNICAL**

Reseals directly onto clamshell flange

Surface or reverse printing

#### **APPLICATIONS & MARKETS**

Confectionery, Dairy

Fresh Fruit, Frozen Foods

Salads

Heatable Dual Ovenable

#### **FEATURES**

High clarity, with or without barrier, easy peel/reseal

Customizable reseal ability of 5-10 reseals

High clarity, high stiffness, non-shredding

Customizable perforations for OTR/ventilation using hot needle, laser and punch