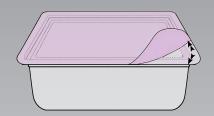

#### **RESEAL WITH FLANGE**

#### **TECHNICAL**

Reseals directly onto clamshell flange

Surface or reverse printing

#### **APPLICATIONS & MARKETS**

Confectionery, Dairy

Fresh Fruit, Frozen Foods

Salads

Heatable Dual Ovenable

#### **FEATURES**

High clarity, with or without barrier, easy peel/reseal

Customizable reseal ability of 5-10 reseals

High clarity, high stiffness, non-shredding

Customizable perforations for OTR/ventilation using hot needle, laser and punch