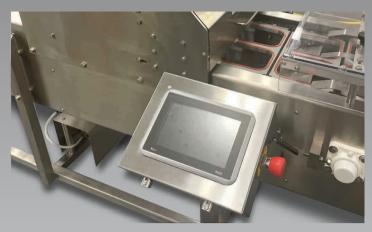

#### **Standard Features:**

- Touch Screen PLC control
- · Servo Index / Servo film feed
- No container no seal
- Fault Diagnostics
- Pass code protected maintenance screens
- EWON remote PLC access for online trouble shooting (Wi-Fi connection needed)
- Stainless Casters

Touch Screen PLC