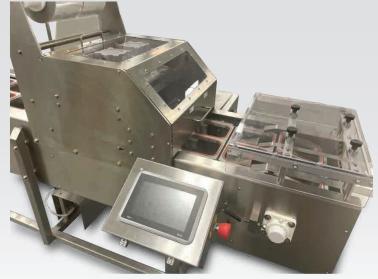

Seal Material: Roll Stock Film

**Enclosed Platen Seal Head** 

#### **Standard Features:**

- Touch Screen PLC control
- · Servo Index / Servo film feed
- No container no seal
- Fault Diagnostics
- Pass code protected maintenance screens
- EWON remote PLC access for online trouble shooting (Wi-Fi connection needed)
- Stainless Casters

### **Stations:**

Heat Seal: PID Controlled heater heads w/stainless nife blades to seal and cut film with minimum allowable scrap. Die Cutting to the shape of the tray is also possible. Scrap take up is easily accessed and removed. Film feed is servo controlled for either random feed or registered print with optional slot sensor. Film roll diameter not to exceed 10 inches. If no cup is present then station will not operate.