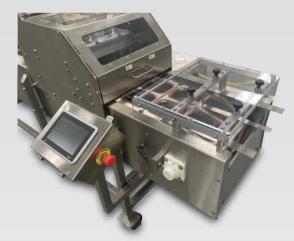

### **Overview:**

- DTS Series inline sealing machine with variable speed.
- Will seal & cycle at a rate of 18 25 per min X the tray configuration.
- Optional containers per cycle increasing throughput considerable (4 Trays Per Cycle)
- · Machine will come tooled with one container.
- Optional Tray Dropper / Denester
- Variable machine length extensions for more workable area when fillers are needed.
- When in 2 up configuration) Model # is

#### **Standard Features:**

- Touch Screen PLC control
- · Servo Index / Servo film feed
- No container no seal
- Fault Diagnostics
- Pass code protected maintenance screens
- EWON remote PLC access for online trouble shooting (Wi-Fi connection needed)
- Stainless Casters

Touch Screen PLC

### **Stations:**

Heat Seal: PID Controlled heater heads w/stainless nife blades to seal and cut film with minimum allowable scrap. Die Cutting to the shape of the tray is also possible. Scrap take up is easily accessed and removed. Film feed is servo controlled for either random feed or registered print with optional slot sensor. Film roll diameter not to exceed 10 inches. If no cup is present then station will not operate.