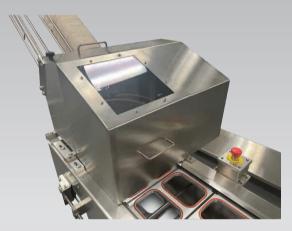

Seal Material: Roll Stock Film

**Enclosed Platen Seal Head** 

### **Stations:**

Heat Seal: PID Controlled heater heads w/stainless nife blades to seal and cut film with minimum allowable scrap. Die Cutting to the shape of the tray is also possible. Scrap take up is easily accessed and removed. Film feed is servo controlled for either random feed or registered print with optional slot sensor. Film roll diameter not to exceed 10 inches. If no cup is present then station will not operate.