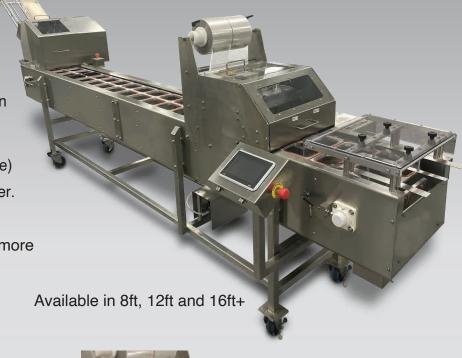

### **Overview:**

- DTS Series inline sealing machine with variable speed.
- Will seal & cycle at a rate of 18 25 per min X the tray configuration.
- Optional containers per cycle increasing throughput considerable (4 Trays Per Cycle)
- · Machine will come tooled with one container.
- Optional Tray Dropper / Denester
- Variable machine length extensions for more workable area when fillers are needed.
- When in 2 up configuration) Model # is

DTS 8 X 2 (8ft)

DTS 12 X 2 (12ft)

DTS 16 X 2 (16ft)

Adding to the index 4 containers per cycle then the machine has a X 4 added to the description.

- All materials and construction practices are to NSF / 3A standards,
- All components are NEMA 4, 4x or IP65 or 67.

### **Stations:**

Heat Seal: PID Controlled heater heads w/stainless nife blades to seal and cut film with minimum allowable scrap. Die Cutting to the shape of the tray is also possible. Scrap take up is easily accessed and removed. Film feed is servo controlled for either random feed or registered print with optional slot sensor. Film roll diameter not to exceed 10 inches. If no cup is present then station will not operate.