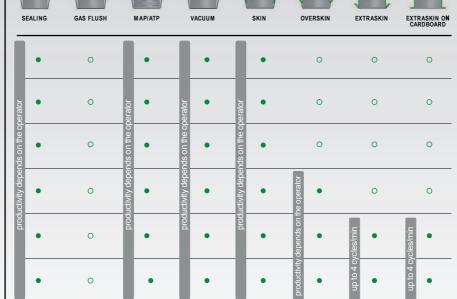

### In-Line

The PPG Hyper 1250

The PPG Hyper 1000

The PPG M7

The PPG 1485

The PPG 1465

The PPG 1440

| SEALING             | GAS FLUSH           | M AP/ATP            | VACUUM              | SKIN               | OVERSKIN           | EXTRASKIN          | EXTRASKIN ON CARDBOARD |
|---------------------|---------------------|---------------------|---------------------|--------------------|--------------------|--------------------|------------------------|
| up to 25 cycles/min | up to 22 cycles/min | up to 15 cycles/min | up to 22 cycles/min | up to 8 cycles/min | up to 7 cycles/min | up to 6 cycles/min | up to 6 cycles/min     |
| up to 22 cyc/min    | up to 20 cyc/min    | up to 15 cyc/min    | up to 22 cyc/min    | up to 8 cyc/min    | up to 7 cyc/min    | 0                  | 0                      |