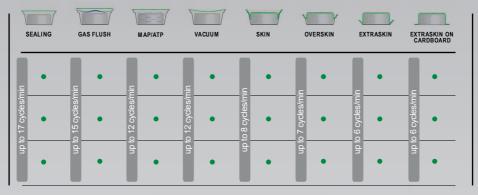

### In-Line

The PPG Hyper 1250

The PPG Hyper 1000

The PPG M7

The PPG 1485

The PPG 1465

The PPG 1440

| SEALING             | GAS FLUSH           | M AP/ATP            | VACUUM              | SKIN               | OVERSKIN           | EXTRASKIN          | EXTRASKIN ON CARDBOARD |
|---------------------|---------------------|---------------------|---------------------|--------------------|--------------------|--------------------|------------------------|
| up to 25 cycles/min | up to 22 cycles/min | up to 15 cycles/min | up to 22 cycles/min | up to 8 cycles/min | up to 7 cycles/min | up to 6 cycles/min | up to 6 cycles/min     |
| up to 22 cyc/min    | up to 20 cyc/min    | up to 15 cyc/min    | up to 22 cyc/min    | up to 8 cyc/min    | up to 7 cyc/min    | 0                  | 0                      |