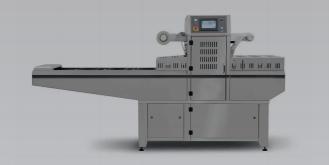

### In-Line

The PPG Hyper 1250

The PPG Hyper 1000

The PPG M7

The PPG 1485

The PPG 1465

The PPG 1440

| SEALING             | GAS FLUSH           | M AP/ATP            | VACUUM              | SKIN               | OVERSKIN           | EXTRASKIN          | EXTRASKIN ON CARDBOARD |
|---------------------|---------------------|---------------------|---------------------|--------------------|--------------------|--------------------|------------------------|
| up to 25 cycles/min | up to 22 cycles/min | up to 15 cycles/min | up to 22 cycles/min | up to 8 cycles/min | up to 7 cycles/min | up to 6 cycles/min | up to 6 cycles/min     |
| up to 22 cyc/min    | up to 20 cyc/min    | up to 15 cyc/min    | up to 22 cyc/min    | up to 8 cyc/min    | up to 7 cyc/min    | 0                  | 0                      |