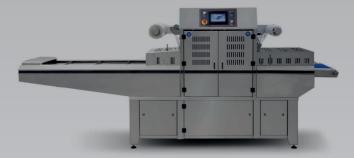

### In-Line

The PPG Hyper 1250

The PPG Hyper 1000

The PPG M7

The PPG 1485

The PPG 1465

The PPG 1440

| SEALING             | GAS FLUSH           | M AP/ATP            | VACUUM              | SKIN               | OVERSKIN           | EXTRASKIN          | EXTRASKIN ON CARDBOARD |
|---------------------|---------------------|---------------------|---------------------|--------------------|--------------------|--------------------|------------------------|
| up to 25 cycles/min | up to 22 cycles/min | up to 15 cycles/min | up to 22 cycles/min | up to 8 cycles/min | up to 7 cycles/min | up to 6 cycles/min | up to 6 cycles/min     |
| up to 22 cyc/min    | up to 20 cyc/min    | up to 15 cyc/min    | up to 22 cyc/min    | up to 8 cyc/min    | up to 7 cyc/min    | 0                  | 0                      |